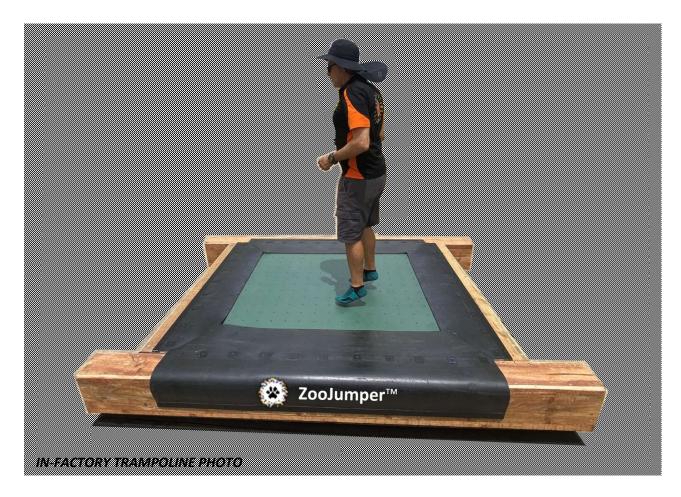

## **GENERAL NOTES**

| Frames:        | Timber sleepers with rubber edges to conceal springs.                                                        |
|----------------|--------------------------------------------------------------------------------------------------------------|
|                | Includes 'ZooJumper' brand and logo for identification purposes as shown.                                    |
| Mats:          | Reinforced UV stable rubber with 8mm dia drainage holes. *Dark grey standard colour and add 10% for coloured |
|                | printing.                                                                                                    |
| Prices:        | AUD, exclude delivery and are ex-works Qld.                                                                  |
| Lead-time:     | 8-12 weeks depending upon model.                                                                             |
| Delivery:      | Cost will be added onto quote.                                                                               |
| Lifting:       | Requires small excavator with slings (no forklift).                                                          |
| Design life:   | 15 years if installed above ground.                                                                          |
| Backlighting:  | Optional extra available on request for additional cost.                                                     |
| Installation:  | Lift into place on drained level natural ground.                                                             |
| Inspection:    | Every six months by owner.                                                                                   |
| Maintenance:   | As required.                                                                                                 |
| Warranty:      | Nil.                                                                                                         |
| Service agent: | All-in Play Pty Ltd (Aus)                                                                                    |
| Quotation:     | Request via email to 'info@all-in-play.com'                                                                  |
| Manufacture:   | 100% Australian made.                                                                                        |
|                |                                                                                                              |