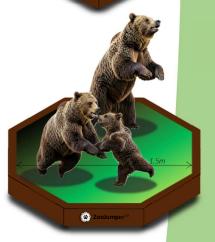

## <u>'GUMMI'</u>

Bounce surface: Max bounce weight: Unit weight:

Model name:

Octagonal 1.5m wide 3,000 kg's 500 kg's

300 kg's