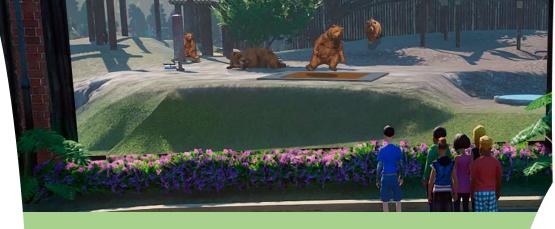

*Green coloured mat shown for illustrative purposes only – refer below\*.* Concealed springs on edge. Weather resistant timber frame. ZooJumper<sup>™</sup> brand for equipment identification.

**3D IMAGES** (indicative only)